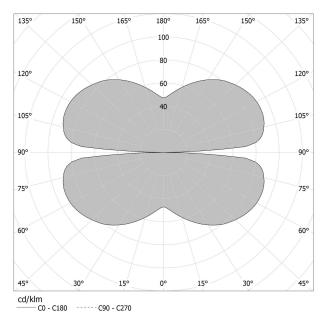

h direct and indirect light emission and swivelling accent light.

Bended extruded aluminium structure in white, black, bronze, mat brass or titanium polyacrylic paint.

Extruded polycarbonate diffuser with opaline finish.

Die-cast aluminium joints in polyacrylic paint.

 $\label{eq:Die-cast} \mbox{ Die-cast aluminium projectors rotating on two axes in polyacrylic paint.}$ 

Reflectors in thermoplastic material with chrome plated finish.

Textured glass screens.

Anti-glare snoots in black thermoplastic material.

5m (196,9") long steel suspension cables.

 $5m\,(196,9")$  long power cable in transparent PVC.

Power canopy with pickled sheet metal ceiling bracket and covering in white, black, bronze, mat brass or titanium polyacrylic paint.

# **Technical drawing**





## Polar diagram