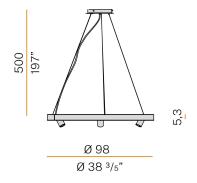

ure for interiors, with direct and indirect light emission and swivelling accent light.

Bended extruded aluminium structure in white, black, bronze, mat brass or titanium polyacrylic paint.

Extruded polycarbonate diffuser with opaline finish.

Die-cast aluminium joints in polyacrylic paint.

 $\label{eq:Die-cast} \mbox{ Die-cast aluminium projectors rotating on two axes in polyacrylic paint.}$ 

Reflectors in thermoplastic material with chrome plated finish.

Textured glass screens.

Anti-glare snoots in black thermoplastic material.

5m (196,9") long steel suspension cables.

 $5m\,(196,9")$  long power cable in transparent PVC.

Power canopy with pickled sheet metal ceiling bracket and covering in white, black, bronze, mat brass or titanium polyacrylic paint.

# **Technical drawing**





## Polar diagram