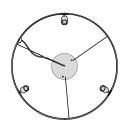

e for interiors, with direct and indirect light emission and swivelling accent light.

Bended extruded aluminium structure in white, black, bronze, mat brass or titanium polyacrylic paint.

Extruded polycarbonate diffuser with opaline finish.

Die-cast aluminium joints in polyacrylic paint.

 $\label{eq:Die-cast} \mbox{ Die-cast aluminium projectors rotating on two axes in polyacrylic paint.}$ 

Reflectors in thermoplastic material with chrome plated finish.

Textured glass screens.

Anti-glare snoots in black thermoplastic material.

5m (196,9") long steel suspension cables.

 $5m\,(196,9")$  long power cable in transparent PVC.

Power canopy with pickled sheet metal ceiling bracket and covering in white, black, bronze, mat brass or titanium polyacrylic paint.

# **Technical drawing**





## Polar diagram