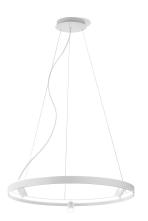

Suspension lighting fixture for interiors, with direct and indirect light emission and swivelling accent light.

Bended extruded aluminium structure in white, black, bronze, mat brass or titanium polyacrylic paint.

Extruded polycarbonate diffuser with opaline finish.

Die-cast aluminium joints in polyacrylic paint.

 $\label{eq:Die-cast} \mbox{ Die-cast aluminium projectors rotating on two axes in polyacrylic paint.}$ 

Reflectors in thermoplastic material with chrome plated finish.

Textured glass screens.

Anti-glare snoots in black thermoplastic material.

5m (196,9") long steel suspension cables.

 $5m\,(196,9")$  long power cable in transparent PVC.

Power canopy with pickled sheet metal ceiling bracket and covering in white, black, bronze, mat brass or titanium polyacrylic paint.